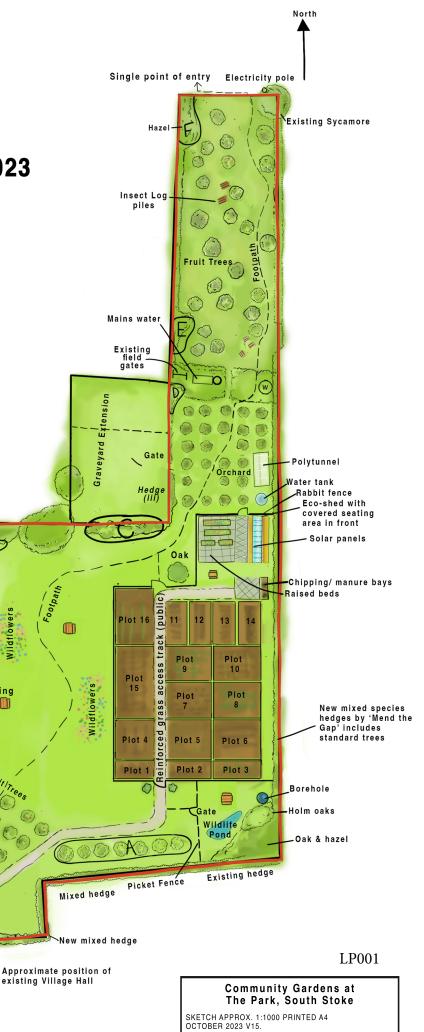

## **SOUTH STOKE PARISH COUNCIL** THE PARK PROJECT

# Site Plan - Proposed V Final. Dated: September 2023

### Planting schedule:

Note 1: All existing trees on the site will be retained..

#### Screening plantings

Area A: Standard trees: Rowan, Birch, Field Maple, Bird Cherry,

Hawthorn, Hazel and Holly

Area B: Hazel

Area C: Mixed species hedging with 1 no Standard Hornbeam

Hazel coppice

Seating

Hedge (ii)

Hedge (i)

Pedestrian

School

learning a

produce

Existing

Car par

Access

3 m

wide-gates

Shed

Area D: Hazel Area E: Hazel

Area F: Hazel and Holly

#### **New hedges**

(i): Conservation hedge of mixed native species

(ii): Conservation hedge of mixed native species

(iii): Conservation hedge of mixed native species

#### Other new trees

SE side: Standard Small leaved oak

SE side: Standard Holm Oak